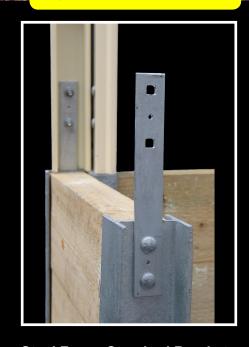

# **Steel Fence Standard Bracket**

Available in 6mm for steel fence posts.

Suits H Post, C Post, 90° Corner Post, and 45° Corner Post.

# **Steel Fence Offset Bracket**

Available in 6mm for steel fence posts.

Suits 90° Corner Post.