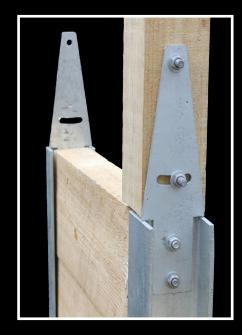

# Galintel® Retaining Wall Fence Brackets

Galintel<sup>®</sup> Fence Brackets are designed specifically to join timber and steel fence posts to Galintel Retaining Wall Posts.

Their universal design makes it suitable for both 100mm & 150mm Series Galintel Retaining Wall Posts, providing easy installation when constructing timber and steel fencing on top of retaining walls.

### **Timber Fence Bracket**

Available in 6mm and 3mm for timber fence posts.

Suits H Post, C Post, 90° Corner Post, and 45° Corner Post.