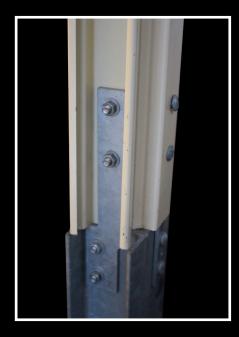

# Galintel® Retaining Wall Fence Brackets

Galintel<sup>®</sup> Fence Brackets are designed specifically to join timber and steel fence posts to Galintel Retaining Wall Posts.

Their universal design makes it suitable for both 100mm & 150mm Series Galintel Retaining Wall Posts, providing easy installation when constructing timber and steel fencing on top of retaining walls.

Nut, bolt and washer included