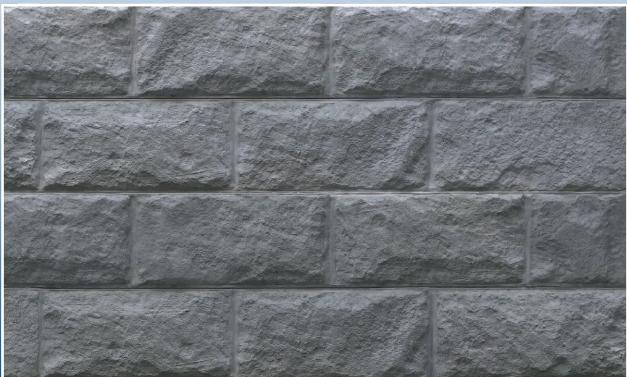

Adding distinction to Your landscape design





# LONSDALE



## **BLACKWOOD**





Tel: (03) 9001 8187 Fax: (03) 9001 6986

## **PRODUCT RANGE** RETAINING WALL SLEEPERS











Tel: (03) 9001 8187 Fax: (03) 9001 6986



# **ASHWOOD**



# **KENSINGTON**





Tel: (03) 9001 8187 Fax: (03) 9001 6986

## **PRODUCT RANGE** STEP TREADS / LIFTING GRAB

# **STEP TREADS**

- Create steps with our matching sleeper treads.
- Available in Lonsdale and Blackwood



# **SLEEPER GRAB**

- Efficiently install sleepers with minimal effort
- Safe handling with reduced fatigue and injury
- Massively reduced labour costs
- Fits most machinery with 300kg load capacity





Tel: (03) 9001 8187 Fax: (03) 9001 6986

## **PRODUCT RANGE** SLEEPER INSTALLATION GUIDE



Note: Please ensure that during installation no equipment is driven over the wall backfill within 75% of the wall height. Compaction if any, within this area should be with non vibrating hand equipment weighing no more