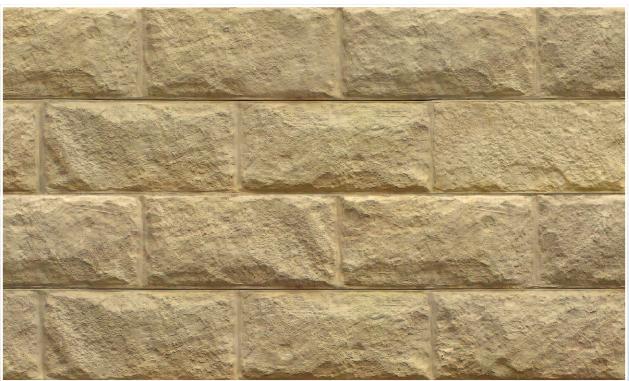

Adding distinction to Your landscape design





# LONSDALE



## **BLACKWOOD**





Tel: (03) 9001 8187 Fax: (03) 9001 6986

## **PRODUCT RANGE** RETAINING WALL SLEEPERS











Tel: (03) 9001 8187 Fax: (03) 9001 6986



# **ASHWOOD**



# **KENSINGTON**





Tel: (03) 9001 8187 Fax: (03) 9001 6986

## **PRODUCT RANGE** STEP TREADS / LIFTING GRAB

# **STEP TREADS**

- Create steps with our matching sleeper treads.
- Available in Lonsdale and Blackwood



# **SLEEPER GRAB**

- Efficiently install sleepers with minimal effort
- Safe handling with reduced fatigue and injury
- Massively reduced labour costs
- Fits most machinery with 300kg load capacity





Tel: (03) 9001 8187 Fax: (03) 9001 6986

## **PRODUCT RANGE** SLEEPER INSTALLATION GUIDE



Note: Please ensure that during installation no equipment is driven over the wall backfill within 75% of the wall height. Compaction if any, within this area should be with non vibrating hand equipment weighing no m