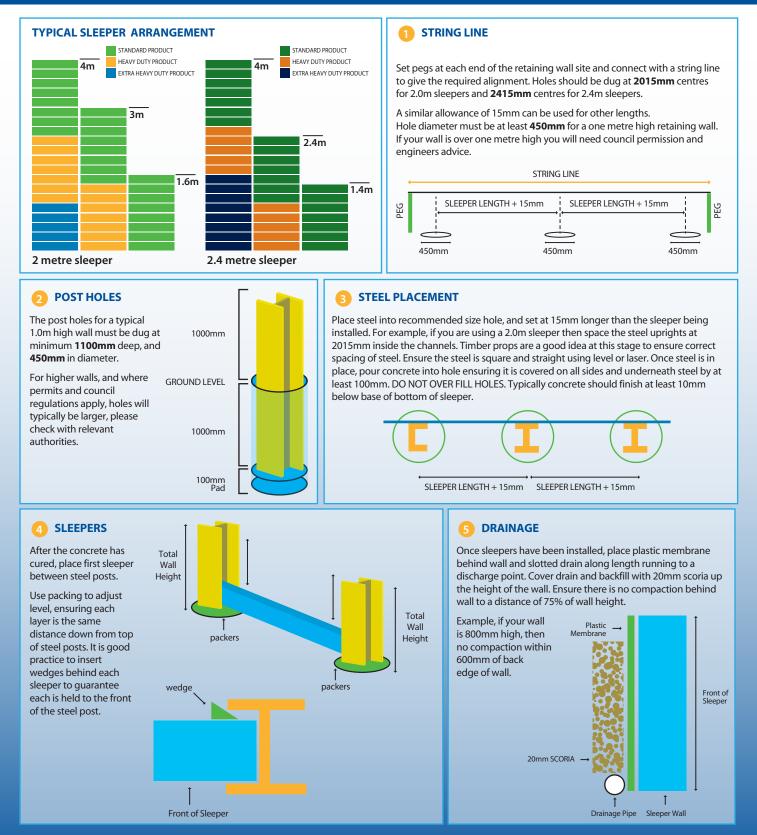

## **PRODUCT RANGE** SLEEPER INSTALLATION GUIDE

Note: Please ensure that during installation no equipment is driven over the wall backfill within 75% of the wall height. Compaction if any, within this area should be with non vibrating hand equipment weighing no more than 500kg per square metre of footprint. If greater compaction is required please obtain engineering advice. Wall designs shown are for 'typical' soil conditions. Calculations are available on our website. For walls over 1 metre you should seek independent engineering advice based on your specific site conditions.