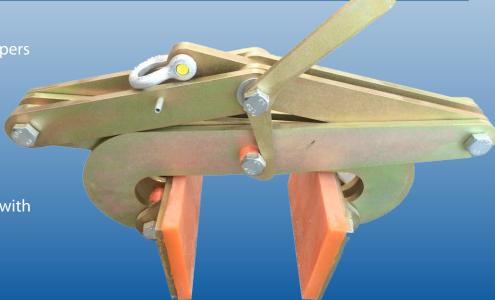

# **SLEEPER GRAB**

- Efficiently install sleepers with minimal effort
- Safe handling with reduced fatigue and injury
- Massively reduced labour costs
- Fits most machinery with 300kg load capacity

Tel: (03) 9001 8187 Fax: (03) 9001 6986