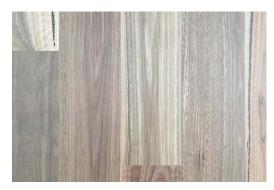

Specifications...

Species: Blackbutt, Spotted Gum & Rustic Blackbutt

Core Material: Hevea

Core Material.

**Locking System:** Välinge 5G Gluesless Joining System

**Size:** 132mm x 13.5mm

**Wear Layer:** 4mm

**Length**: 1820mm & 2130mm

Matching accessories: EVERwalk & HUSHwalk Underlays, Trims & Scotia.

Blackbutt

Spotted Gum

Rustic Blackbutt