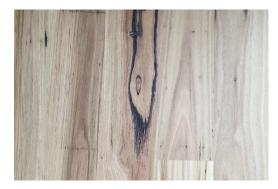

intense life in the Australian Bush; drought, ambrosia attack and fierce wildfires are just some of the elements a tree needs to endure to produce these beautiful and interesting features. An impressive choice, adding value and character to any interior.

Specifications...

Species: Blackbutt, Spotted Gum & Rustic Blackbutt

Core Material: Hevea

Core Material.

**Locking System:** Välinge 5G Gluesless Joining System

**Size:** 132mm x 13.5mm

**Wear Layer:** 4mm

**Length**: 1820mm & 2130mm

Matching accessories: EVERwalk & HUSHwalk Underlays, Trims & Scotia.

Blackbutt

Spotted Gum

Rustic Blackbutt