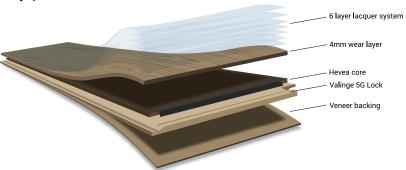

Specifications...

Species: Blackbutt, Spotted Gum & Rustic Blackbutt

Core Material: Hevea

Core Material.

**Locking System:** Välinge 5G Gluesless Joining System

**Size:** 132mm x 13.5mm

**Wear Layer:** 4mm

**Length**: 1820mm & 2130mm

**Surface:** Smooth texture

Coating: UV cured 6 coat Klumpp system

Finish: Ultra Matt 10% Gloss

**Coverage:** 1820mm - 1.922m<sup>2</sup> and 2130mm - 2.249m2

**Packaging:** 6 rows per box, maximum of 3 nested rows