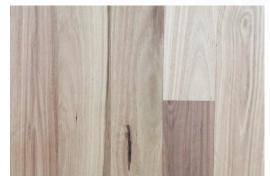

Specifications...

Species: Blackbutt, Spotted Gum & Rustic Blackbutt

Core Material: Hevea

Core Material.

**Locking System:** Välinge 5G Gluesless Joining System

**Size:** 132mm x 13.5mm

**Wear Layer:** 4mm

**Length**: 1820mm & 2130mm

Matching accessories: EVERwalk & HUSHwalk Underlays, Trims & Scotia.

Blackbutt

Spotted Gum

Rustic Blackbutt